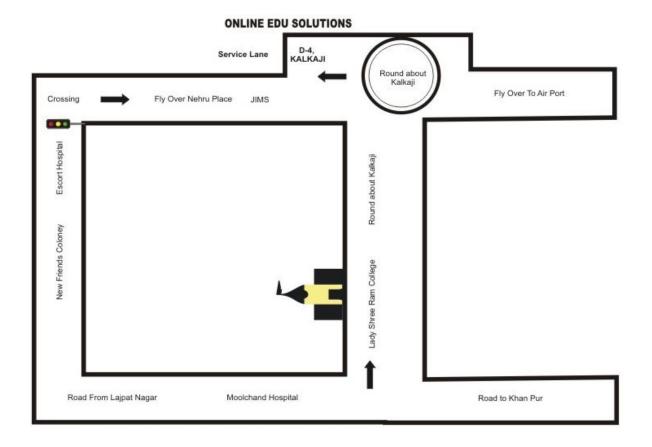

## Online Edu Solutions D-4, Kalkaji, Behind JIIMS Kalkaji, New Delhi Delhi-110019

From Ashram

Turn towards Mathura Road

Move along Mathura road and cross NFC signal

Move straight towards Mathura road for about 1.5 km and take left turn elevated road towards nehru place

After crossing second flyover Bhairav Mandir will be on the left

Take the lane towards the left from Bhairav Mandir till you reach Kalkaji Police station on your right

Go right and take left along the police station

Go straight for about 100 meters.

Online Edu Solutions will be on your left opposite community park

## **From Airport**

Continue straight on the outer ring road till you cross Chirag Delhi flyover

Continue straight on the outer ring road

After you cross the GK II Signal, continue ahead and cross Nehru place flyover till you reach the next signal

Take U turn reaching Bhairav Mandir towards your left

Take the lane towards the left from Bhairav Mandir till you reach kalkaji Police station on your right

Go right and take left along the police station

Go straight for about 100 meters.

Online Edu Infra will be on your left opposite community park